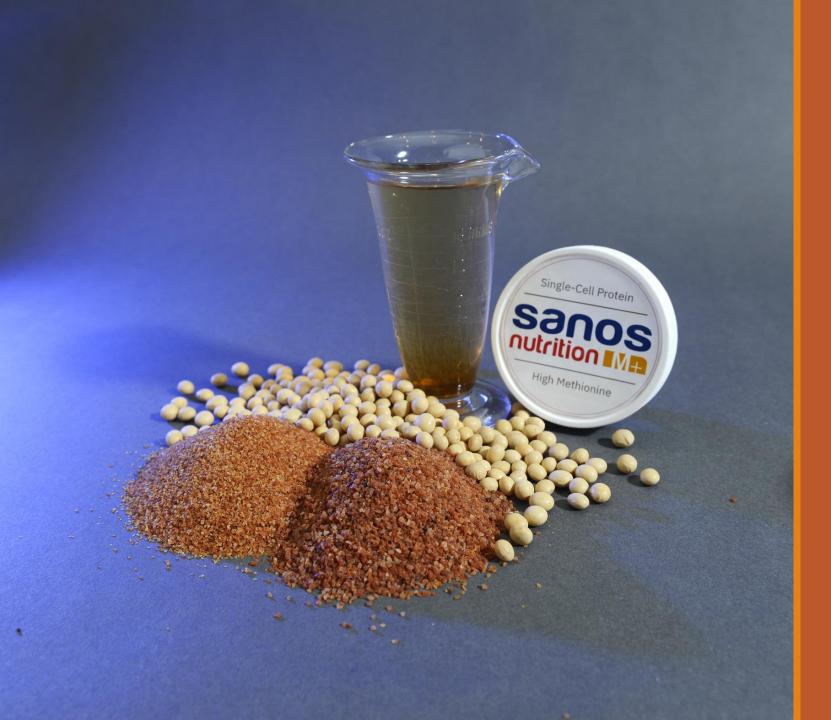

## Manuel Santana

Co-Founder & CEO, Sanos Nutrition

Producers of protein ingredients for the animal feed industry

### 1st market: Swine Starters

Market Development: Multi-species & across geographies

### One-year progress report

Demonstrated product feasibility and market value

Bootstrapped MVP and raising Seed Round.

Provisional patent and developing IP strategy

Conducting feed trials and product registration