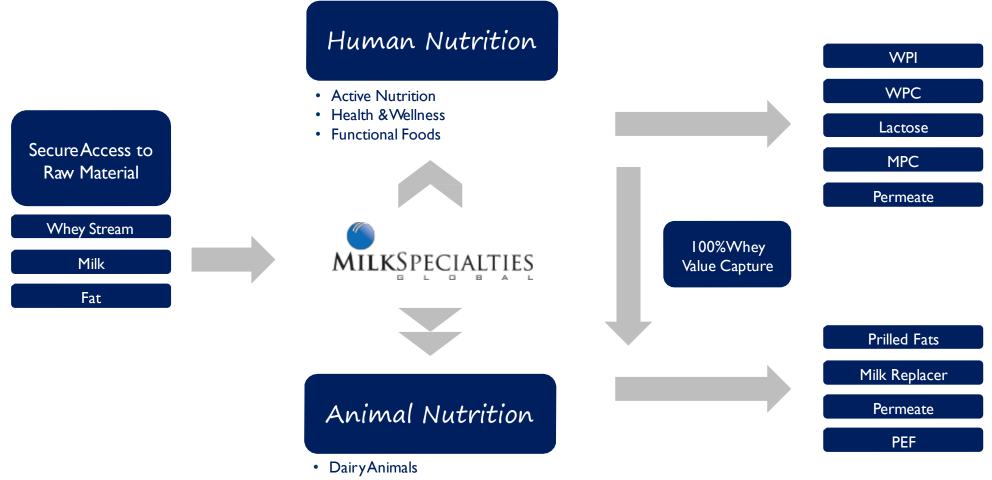

# MODULAR BUSINESS PLATFORM

Livestock Producers

# MSG CORE INGREDIENTS

#### Whey Protein

- Whey Protein Concentrate 34% to 80%
  - Regular and KwikMix™
     Instant
- Whey Protein Isolate 90%
  - Regular and KwikMix™
     Instant
- Whey Protein Hydrolysates
  - DH 3% to 20%

#### Milk Protein

- Milk Protein Concentrates 70% to 85%
  - Regular and KwikMix™
     Instant
- Milk Protein Isolate 90%
  - Regular and KwikMix™
     Instant
- rBST Free USDA Grade A Milk Proteins
- Non-Fat Dried Milk (NFDM)