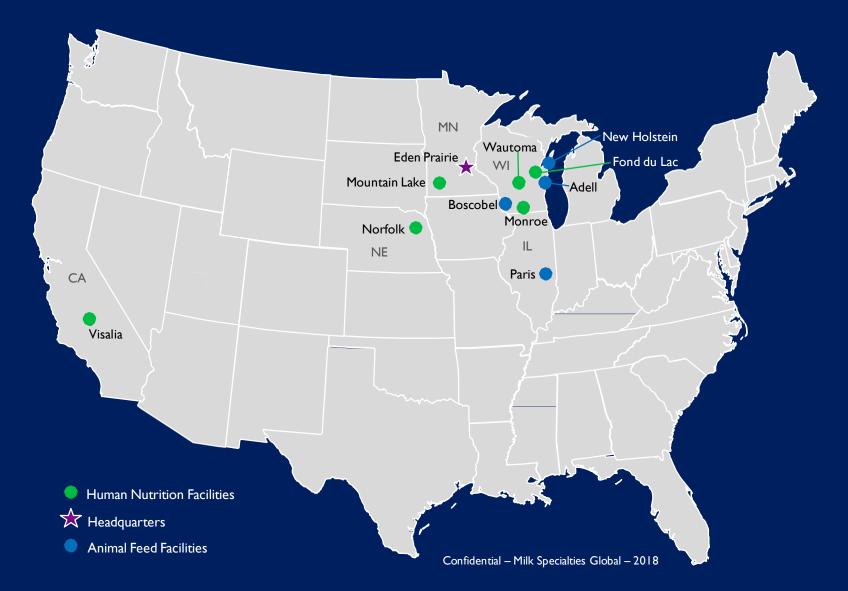

# FACILITY NETWORK

#### Human Nutrition

- Fond du Lac, WI
- Mountain Lake, MN
- Visalia, CA
- Norfolk, NE
- Wautoma, WI
- Monroe, WI

#### Animal Nutrition

- Paris, IL
- Boscobel, WI
- New Holstein, WI
- Adell, WI