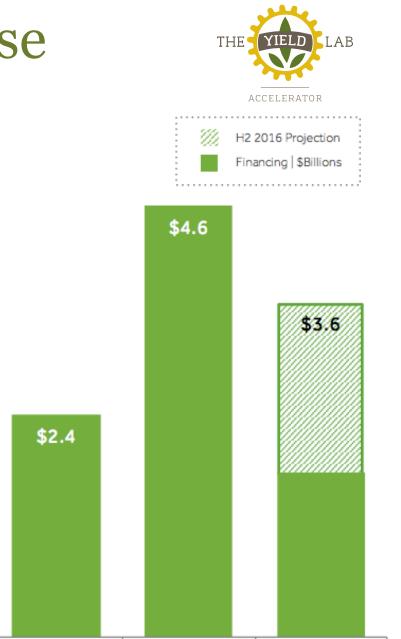

## Investment on the Rise AgTech Investment (Billions)

The first half of 2016 followed last year's record for agtech investment, which nearly doubled from 2014. Food delivery was a large driver of investment growth in 2015, but 2016 has seen less activity as a growing number of Food Ecommerce companies announced layoffs and shutdowns.

Excluding Food E-commerce, \$1.2 billion was invested in H1-2016, a 19% decline from H1-2015 (\$1.5bn ex Food E-Commerce).

\$0.5

2011

\$0.4

2010

\$0.5

2012

2015