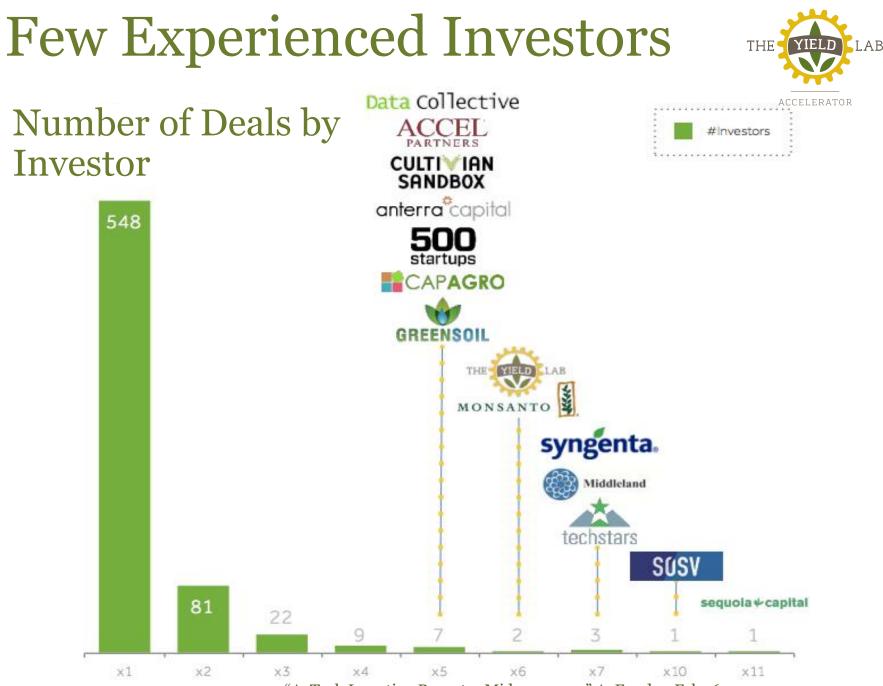

## **Experience Matters**

Relationship to Industry Expertise

Investor groups having more than 14 years experienced twice as high investment multiples for ventures connected to investors' industry experience.

Figure: Kauffman Foundation