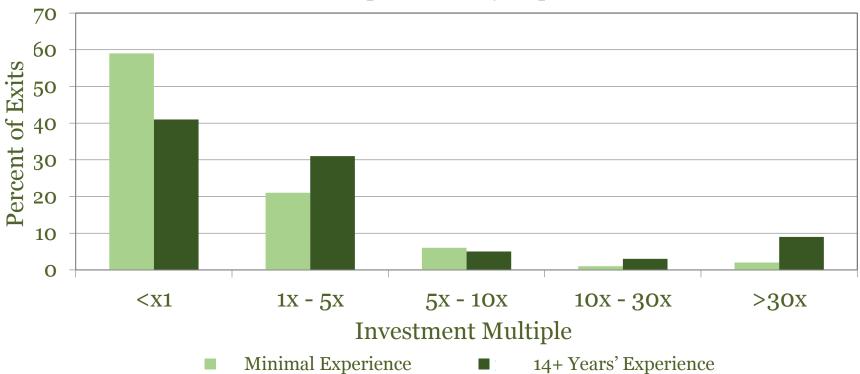

## **Experience Matters**

Relationship to Industry Expertise

Investor groups having more than 14 years experienced twice as high investment multiples for ventures connected to investors' industry experience.

Figure: Kauffman Foundation