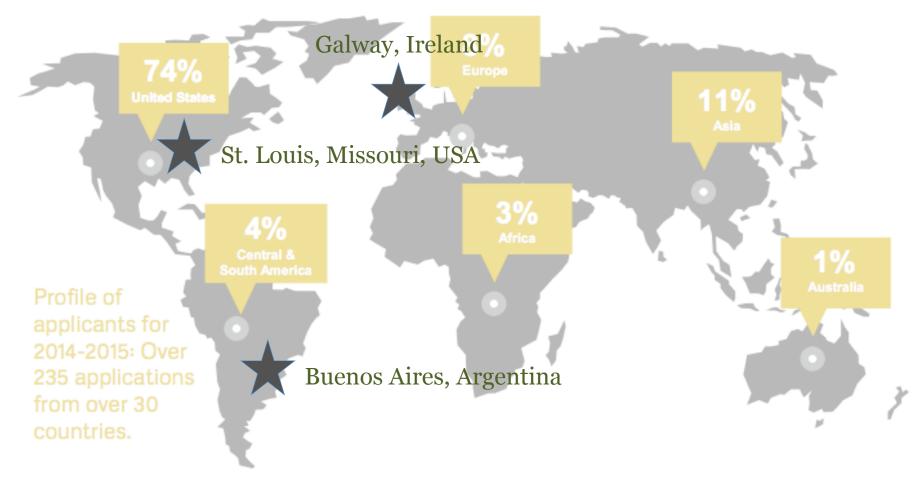

#### **Deal Flow**

Over 400 Applications from over 40 countries

## The Yield Lab Accelerators

Geographic Breakdown of Applicants