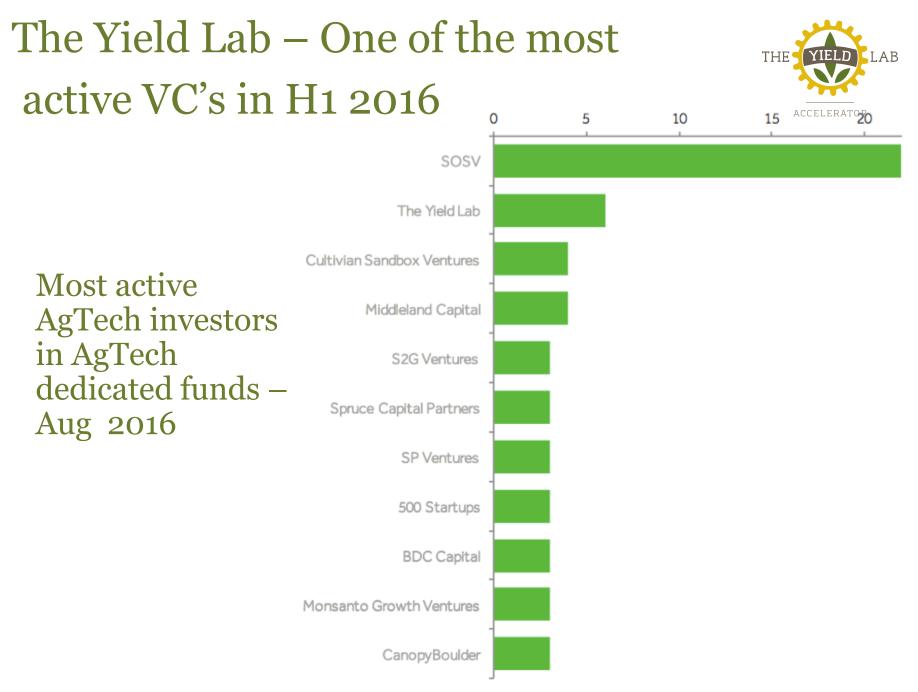

# THE YIELD LAB

#### ACCELERATOR

An AgTech focused accelerator based out of St. Louis, MO

## **TABLE OF CONTENTS**





## Investment on the Rise AgTech Investment (Billions)

The first half of 2016 followed last year's record for agtech investment, which nearly doubled from 2014. Food delivery was a large driver of investment growth in 2015, but 2016 has seen less activity as a growing number of Food Ecommerce companies announced layoffs and shutdowns.

Excluding Food E-commerce, \$1.2 billion was invested in H1-2016, a 19% decline from H1-2015 (\$1.5bn ex Food E-Commerce).

\$0.5

2011

\$0.4

2010

\$0.5

2012



2015

2016

"AgTech Investing Report – Midyear 2016." AgFunder. Aug 4 2016.

2014

\$0.9

2013



"AgTech Investing Report – Midyear 2015." AgFunder. Feb 16, 2015.



"AgTech Investing Report – Midyear 2016." AgFunder. Aug 4 2016.

### The Yield Lab – Sector Experience





## **Experience Matters**



Relationship to Industry Expertise



Investor groups having more than 14 years experienced twice as high investment multiples for ventures connected to investors' industry experience.

Figure: Kauffman Foundation

#### **Deal Flow**



Over 400 Applications from over 40 countries

## The Yield Lab Accelerators

Geographic Breakdown of Applicants



## The Yield Lab Opportunity Fund



#### OPPORTUNITY FUND

Capitalizing on impactful and sustainable technologies to the agricultural production chain

## **The Yield Lab Team**

#### **Managing Directors**



**Thad Simons** 



Brian Clevinger



**Jeff Peterson** 



**Chris Danforth** 



**Tom Adamitis