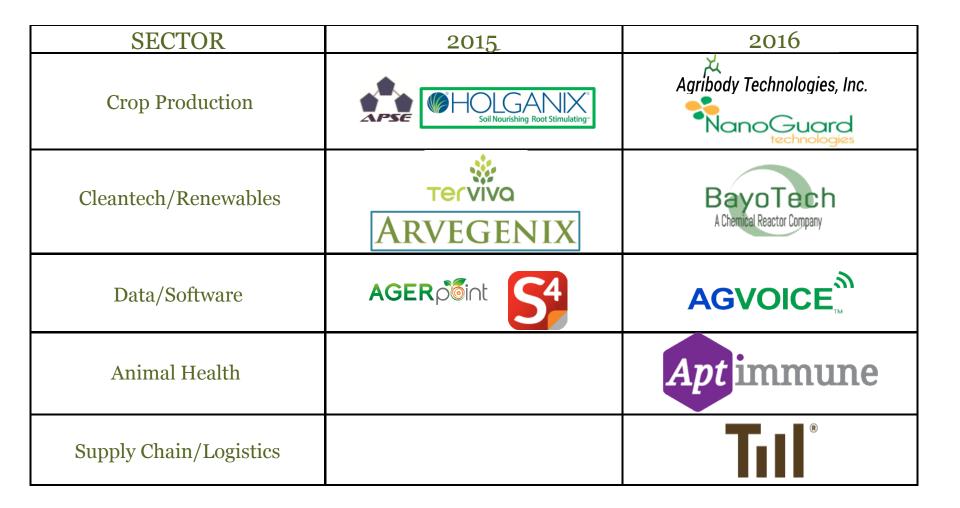

BLE OF CONTENTS**





## Investment on the Rise AgTech Investment (Billions)

The first half of 2016 followed last year's record for agtech investment, which nearly doubled from 2014. Food delivery was a large driver of investment growth in 2015, but 2016 has seen less activity as a growing number of Food Ecommerce companies announced layoffs and shutdowns.

Excluding Food E-commerce, \$1.2 billion was invested in H1-2016, a 19% decline from H1-2015 (\$1.5bn ex Food E-Commerce).

\$0.5

2011

\$0.4

2010

\$0.5

2012



2015

2016

"AgTech Investing Report – Midyear 2016." AgFunder. Aug 4 2016.

2014

\$0.9

2013



"AgTech Investing Report – Midyear 2015." AgFunder. Feb 16, 2015.



"AgTech Investing Report – Midyear 2016." AgFunder. Aug 4 2016.

### The Yield Lab – Sector Experience





## **Experience Matters**



Relationship to Industry Expertise



Investor groups having more than 14 years experienced twice as high investment multiples for ventures connected to investors' industry experience.

Figure: Kauffman Foundation

#### **Deal Flow**



Over 400 Applications from over 40 countries

## The Yield Lab Accelerators

Geographic Breakdown of Applicants



## The Yield Lab Opportunity Fund



#### OPPORTUNITY FUND

Capitalizing on impactful and sustainable technologies to the agricultural production chain

## **The Yield Lab Team**

#### **Managing Directors**



**Thad Simons** 



Brian Clevinger



**Jeff Peterson** 



**Chris Danforth** 



**Tom Adamitis** 



**Bob Nordgren** 

#### **Our Team**









Matt Plummer Principal Kyle Welborn Venture Partner

Co