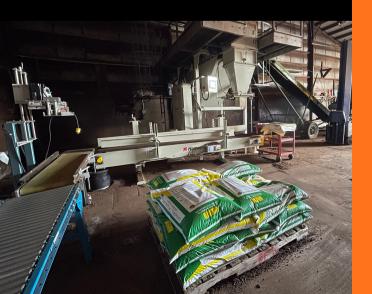

# **AVAILABLE** SIZES

- 1 cubic ft. retail bags
- Private label retail bags
- 2 cubic yrd. bulk sacks
- Large loose bulk shipping